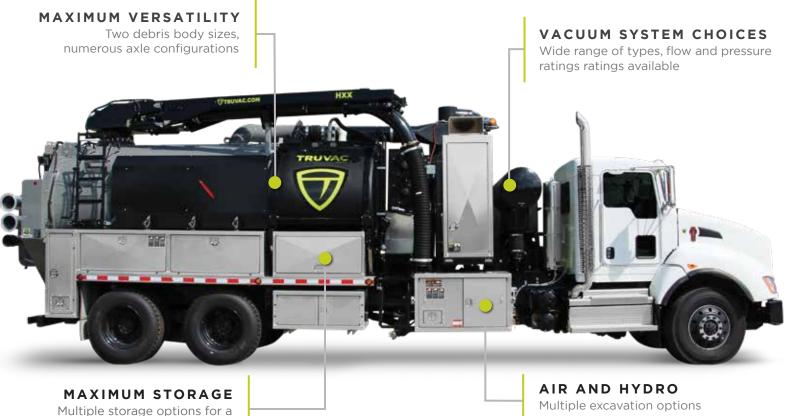

## **PROVEN PERFORMANCE, RUGGED CONSTRUCTION, MAXIMUM PAYLOADS.** THIS TRUCK CAN:

- Meet all mid-sized and full-sized excavation needs
- Deliver maximum jobsite productivity
- Power jack hammers, tampers or other tools
- Tow mini-excavators, HDD drills or job supply trailers

|               | HXX SPECS                                                                                                                                                      |
|---------------|----------------------------------------------------------------------------------------------------------------------------------------------------------------|
| воом          | 8" vacuum system, extendable or telescopic to 22' reach, 320° rotation                                                                                         |
| CHASSIS       | Multiple options                                                                                                                                               |
| DEBRIS BODY   | 50° tilting 12 yd <sup>3</sup> or 15 yd <sup>3</sup> debris body                                                                                               |
| VACUUM SYSTEM | Positive displacement blower options rated at 18 in-HG/4970 cfm, 28 in-HG/5200 cfm, or 28 in-HG/6176 cfm, also available with two-stage centrifugal compressor |
| WATER SYSTEM  | 10 or 20gpm at 3000 psi water pump options with DigRight® technology                                                                                           |