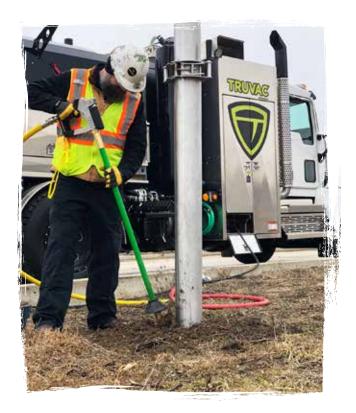

## COMPACT, LOW-PROFILE, MULTI-PURPOSE AND TOUGH. THIS TRUCK CAN:

- Excavate safely around utilities with water or air
- Vacuum, contain and dispose of drill mud
- Power pneumatic, hydraulic or electrical tools
- Provide transport and storage of equipment and tools