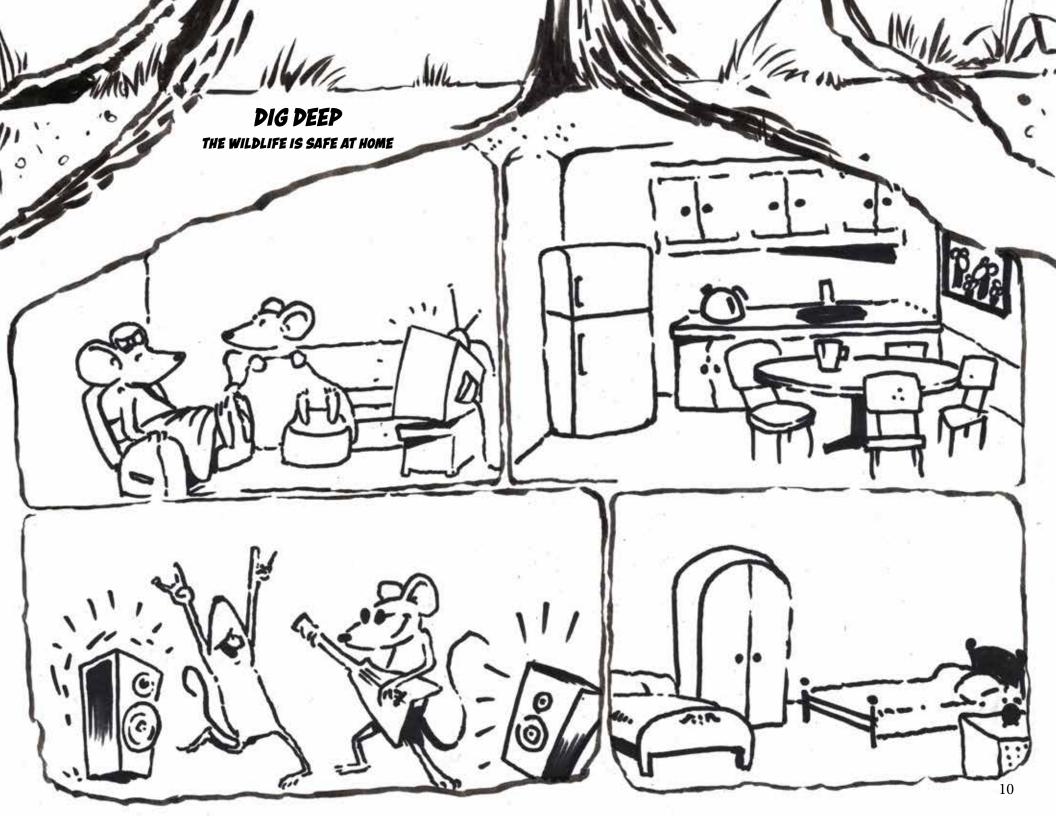

Η Ε S S S Ν В 0 S Χ Χ Χ G G С Ν Χ Η В Χ S S G Ε Χ Τ Χ Η U 0 Q В Ε Ε Ν D Χ Ε Ζ 0 Q S S Κ Α М Ε 0 S Χ Q Η D Κ Α М ٧ D R Q Ρ G D Ν G С Α S D С G Ν G G Ε W Ν В 0 D W W Ν G 0 S 0 ٧ Η М Q 0 G Ν S S Χ 0 D Ν Ν М 0 S 0 Q 0 Q ٧ Ν 0



DIGGING **APXX EXCAVATION** FLXX HXX **INNOVATIVE MUNICIPAL** LANDSCAPING **RELIABLE PARADIGM PLUMBING SERVICE** SAFE **TRAINING TRUVAC STREATOR** UTILITY TRXX







Each player take turns drawing one line. If that line completes a square, the player writes their initial in the box and draws another line. Play continues until all dots have been connected. The player with the most boxes wins.





| GICPADSLNNA |                         |
|-------------|-------------------------|
| PMGRAADI    | 6                       |
| SEAF        | 5 10 11                 |