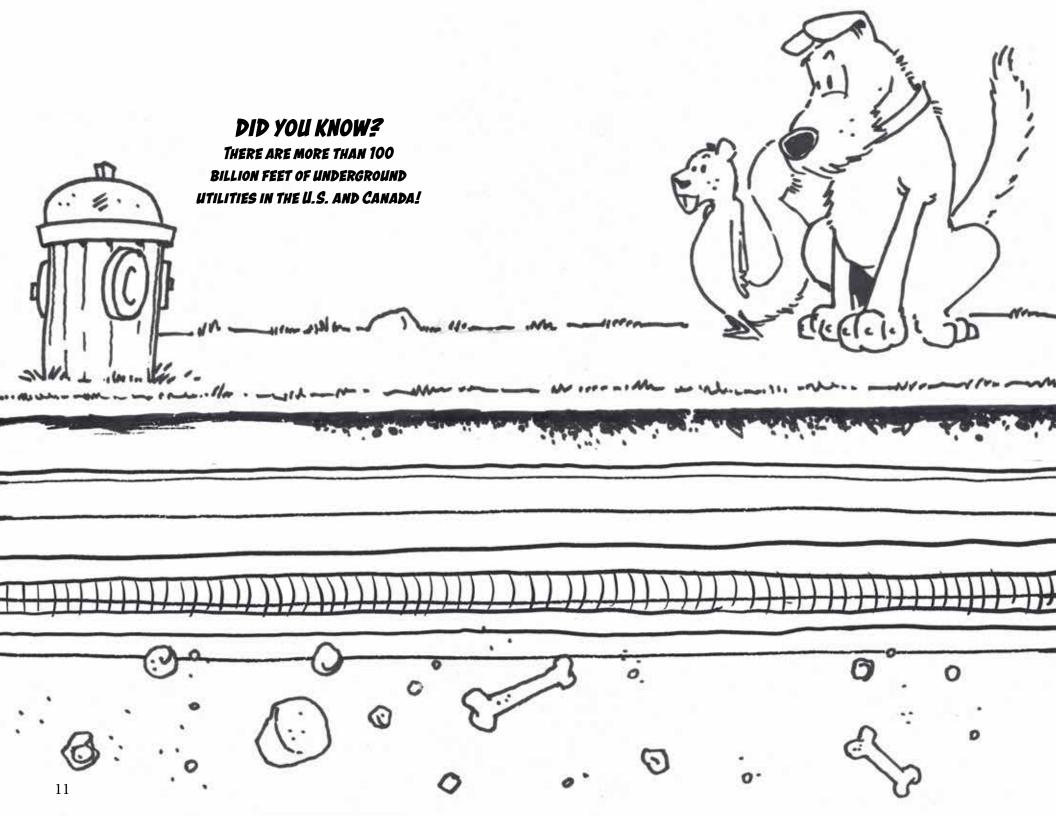

Η Ε S S S Ν В 0 S Χ Χ Χ G G С Ν Χ Η В Χ S S G Ε Χ Τ Χ Η U 0 Q В Ε Ε Ν D Χ Ε Ζ 0 Q S S Κ Α М Ε 0 S Χ Q Η D Κ Α М ٧ D R Q Ρ G D Ν G С Α S D С G Ν G G Ε W Ν В 0 D W W Ν G 0 S 0 ٧ Η М Q 0 G Ν S S Χ 0 D Ν Ν М 0 S 0 Q 0 Q ٧ Ν 0



DIGGING **APXX EXCAVATION** FLXX HXX **INNOVATIVE MUNICIPAL** LANDSCAPING **RELIABLE PARADIGM PLUMBING SERVICE** SAFE **TRAINING TRUVAC STREATOR** UTILITY TRXX







Each player take turns drawing one line. If that line completes a square, the player writes their initial in the box and draws another line. Play continues until all dots have been connected. The player with the most boxes wins.





| GICPADSLNNA |                         |
|-------------|-------------------------|
| PMGRAADI    | 6                       |
| SEAF        | 5 10 11                 |
|