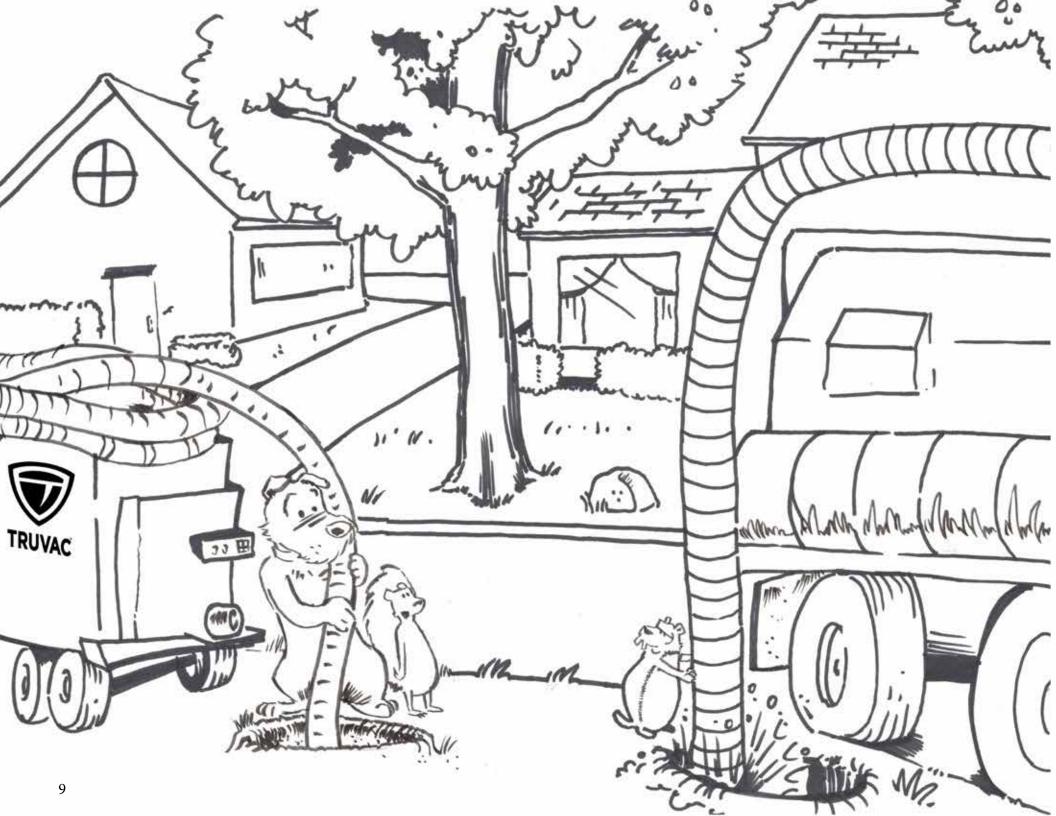

Η Ε S S S Ν В 0 S Χ Χ Χ G G С Ν Χ Η В Χ S S G Ε Χ Τ Χ Η U 0 Q В Ε Ε Ν D Χ Ε Ζ 0 Q S S Κ Α М Ε 0 S Χ Q Η D Κ Α М ٧ D R Q Ρ G D Ν G С Α S D С G Ν G G Ε W Ν В 0 D W W Ν G 0 S 0 ٧ Η М Q 0 G Ν S S Χ 0 D Ν Ν М 0 S 0 Q 0 Q ٧ Ν 0



DIGGING **APXX EXCAVATION** FLXX HXX **INNOVATIVE MUNICIPAL** LANDSCAPING **RELIABLE PARADIGM PLUMBING SERVICE** SAFE **TRAINING TRUVAC STREATOR** UTILITY TRXX







Each player take turns drawing one line. If that line completes a square, the player writes their initial in the box and draws another line. Play continues until all dots have been connected. The player with the most boxes wins.





| GICPADSLNNA |                         |
|-------------|-------------------------|
| PMGRAADI    | 6                       |
| SEAF        | 5 10 11