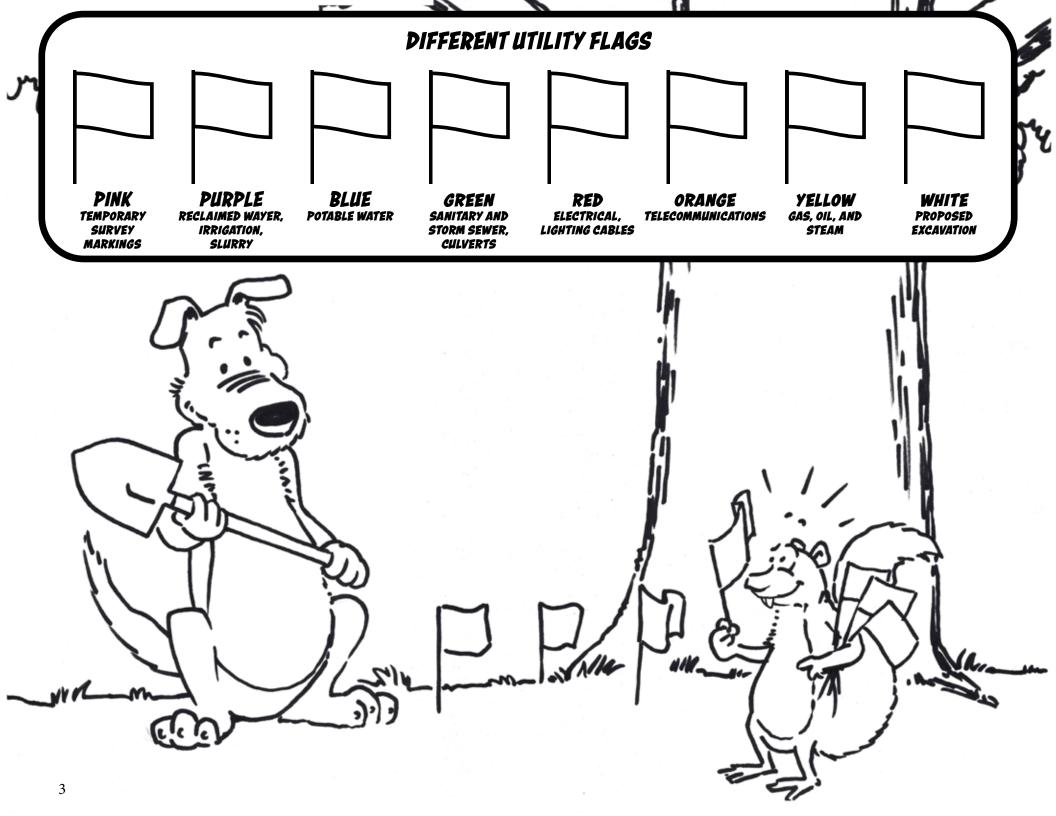

Η Ε S S S Ν В 0 S Χ Χ Χ G G С Ν Χ Η В Χ S S G Ε Χ Τ Χ Η U 0 Q В Ε Ε Ν D Χ Ε Ζ 0 Q S S Κ Α М Ε 0 S Χ Q Η D Κ Α М ٧ D R Q Ρ G D Ν G С Α S D С G Ν G G Ε W Ν В 0 D W W Ν G 0 S 0 ٧ Η М Q 0 G Ν S S Χ 0 D Ν Ν М 0 S 0 Q 0 Q ٧ Ν 0



DIGGING **APXX EXCAVATION** FLXX HXX **INNOVATIVE MUNICIPAL** LANDSCAPING **RELIABLE PARADIGM PLUMBING SERVICE** SAFE **TRAINING TRUVAC STREATOR** UTILITY TRXX







Each player take turns drawing one line. If that line completes a square, the player writes their initial in the box and draws another line. Play continues until all dots have been connected. The player with the most boxes wins.





| GICPADSLNNA |                         |
|-------------|-------------------------|
| PMGRAADI    | 6                       |
| SEAF        | 5 10 11