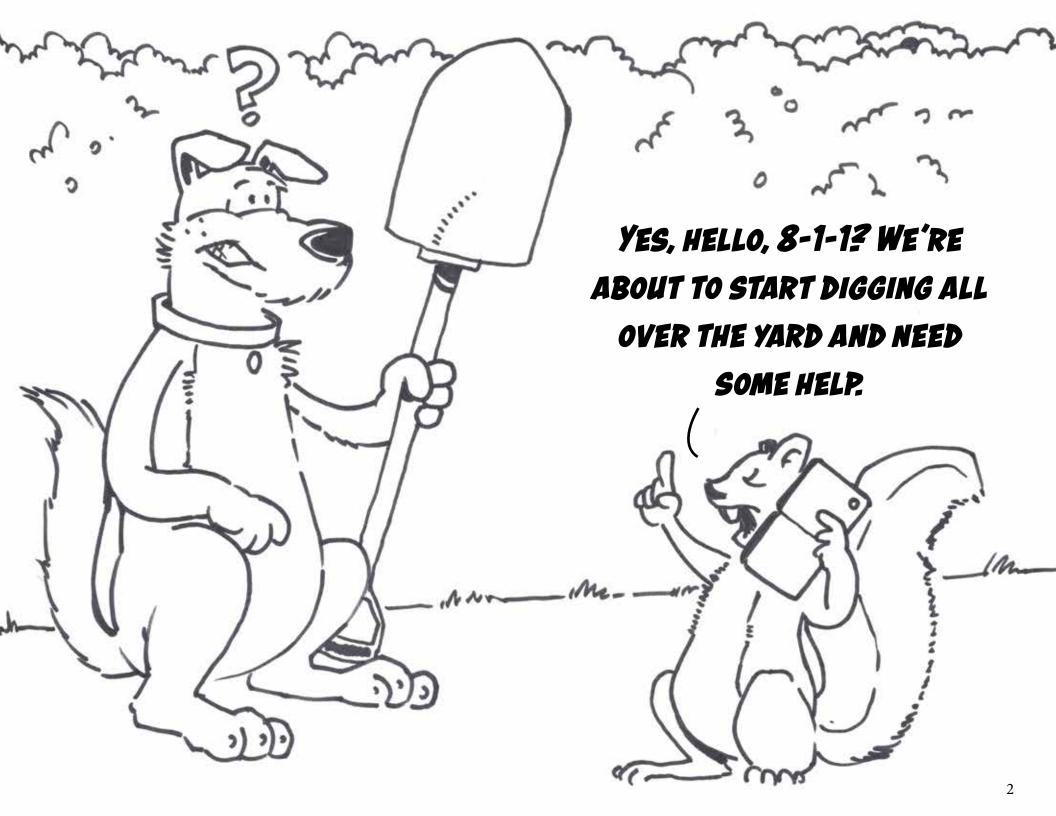

Η Ε S S S Ν В 0 S Χ Χ Χ G G С Ν Χ Η В Χ S S G Ε Χ Τ Χ Η U 0 Q В Ε Ε Ν D Χ Ε Ζ 0 Q S S Κ Α М Ε 0 S Χ Q Η D Κ Α М ٧ D R Q Ρ G D Ν G С Α S D С G Ν G G Ε W Ν В 0 D W W Ν G 0 S 0 ٧ Η М Q 0 G Ν S S Χ 0 D Ν Ν М 0 S 0 Q 0 Q ٧ Ν 0



DIGGING **APXX EXCAVATION** FLXX HXX **INNOVATIVE MUNICIPAL** LANDSCAPING **RELIABLE PARADIGM PLUMBING SERVICE** SAFE **TRAINING TRUVAC STREATOR** UTILITY TRXX







Each player take turns drawing one line. If that line completes a square, the player writes their initial in the box and draws another line. Play continues until all dots have been connected. The player with the most boxes wins.





| GICPADSLNNA |                         |
|-------------|-------------------------|
| PMGRAADI    | 6                       |
| SEAF        | 5 10 11