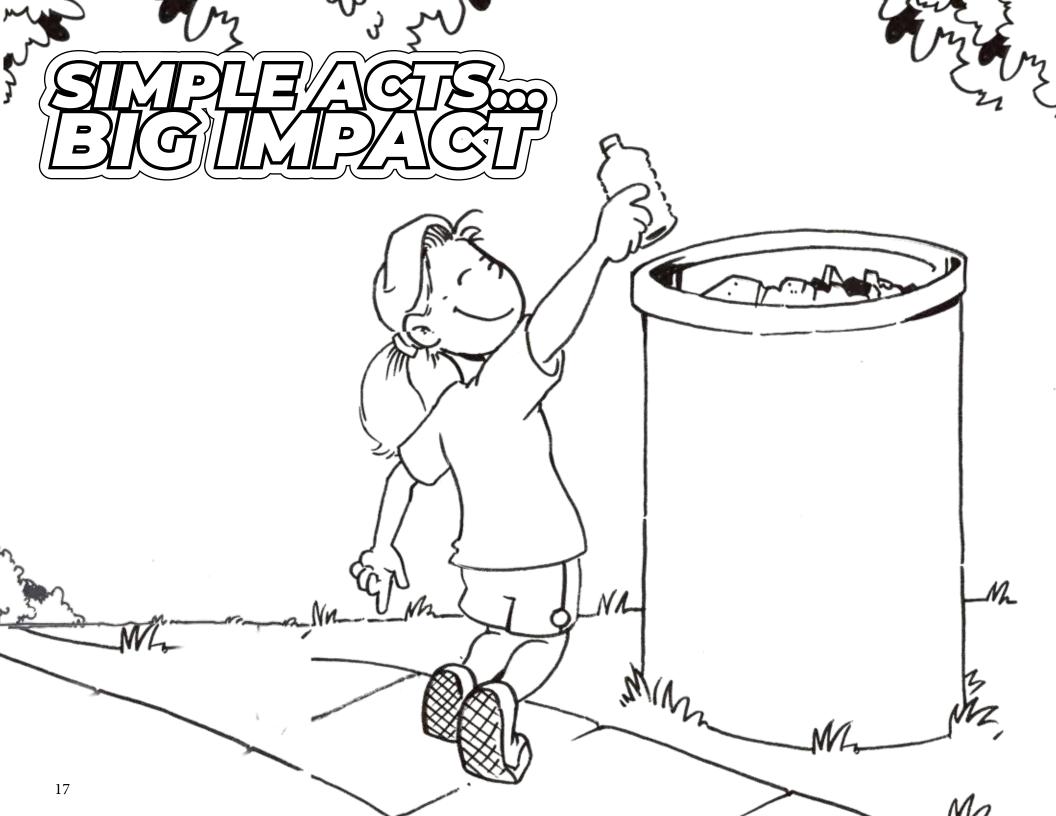

n connected. The player with the most boxes wins.





| GICPADSLNNA |                         |
|-------------|-------------------------|
| PMGRAADI    | 6                       |
| SEAF        | 5 10 11                 |
| RETRTASO    |                         |
| DGIGNGI     | 8                       |
| NIPCALMUI   | 13                      |
| BPIMGULN    | 7                       |
| FEAS        | 12                      |
| IGRINATN    |                         |
| IULTTYI     | 4                       |
| AAIXOETNCV  |                         |
| ANTOIVNEVI  |                         |
| ALEBRIEL    | 9                       |
| VCEESIR     |                         |
| ACUVTR      |                         |
| 1 2 3 4 W   | 5 6 7 8 9 10 11 12 13 4 |

FILL IN FROM ABOVE NUMBERS











& MUNICIPAL